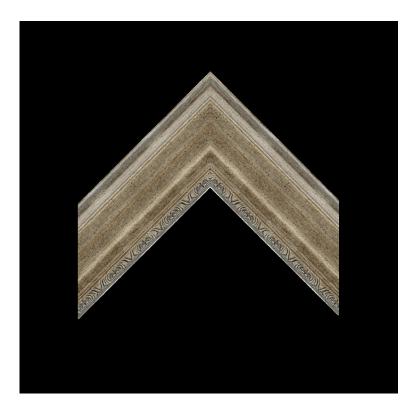

## **Elegant Silver**

**Product Name:**Elegant Silver **Product Number:** MIR-20123 **Product Description:** Elegant trim or molding option that adds a touch of sophistication to any space. Crafted with meticulous attention to detail, this molding features a stunning silver finish that exudes timeless beauty. **Overall Size:** 30" W x 40" H Custom sizes are available **Features:** - Highquality frame - Can be hung vertically or horizontally - Designed for wall mounting – Custom sizes are available