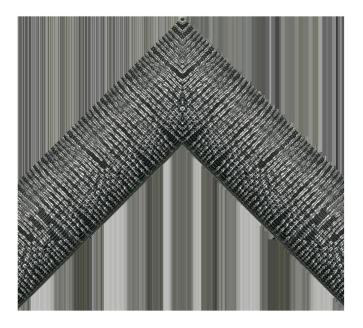

## **Gunmetal Pewter**

**Product Name:** Gunmetal Pewter **Product Number:** MIR-20131 **Product Description:** Gunmetal Pewter is a striking and contemporary trim or molding option that adds a touch of modern sophistication to any space. The molding features a gunmetal finish with hints of pewter, creating a unique and captivating color combination. **Overall Size:** 30" W x 40" H Custom sizes are available **Features:** - High-quality frame - Can be hung vertically or horizontally - Designed for wall mounting – Custom sizes are available