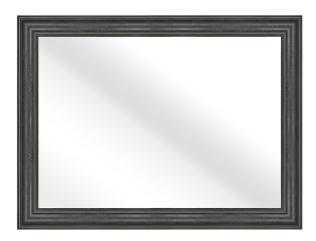

## **BLACK ENGLISH PINE VALUCORE MOULDING**

**Product Name:** BLACK ENGLISH PINE VALUCORE MOULDING **Product Number:** MIR-20103 **Product Description:** Effortlessly stylish, our black-finished polystyrene frame offers a contemporary touch to display your favorite photos and art with sleek elegance. **Overall Size:** 40? W x 30? H Custom sizes are available **Features:** – Highquality Frame – Can be hung vertically or horizontally – Designed for wall mounting – Custom sizes are available