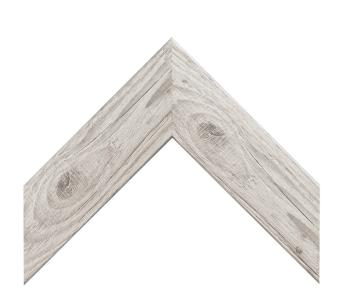

## Weather Beaten

**Product Name:** Weather Beaten **Product Number:** MIR-20144 **Product Description:** Infuse your space with coastal charm using this weathered white moulding. Designed to evoke the beauty of aged driftwood, this unique molding adds a touch of rustic elegance to frames, mirrors, and decor. Embrace the allure of weathered allure and bring a coastalinspired vibe to your interior styling. **Overall Size:** 30" W x 40" H **Features:** - High-quality Frame -Can be hung vertically or horizontally - Designed for wall mounting – Custom sizes are available