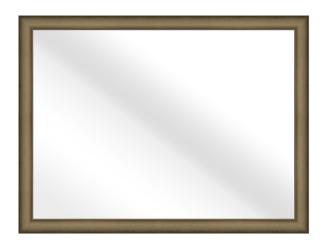

## **Pointed Reverse**

Product Number: MIR-20107 Product Name:
Pointed Reverse Overall Frame Size: 30? W x 40?
H Product Description: A unique and eye-catching trim or molding option. Its distinctive design features a pointed reverse pattern that adds a touch of intrigue and visual interest to any space. Crafted from bronze, the molding exudes a sense of durability and sophistication. Features: – Pointed Reverse – High-quality mirror glass – Can be hung vertically or horizontally – Designed for wall mounting – Custom sizes are available