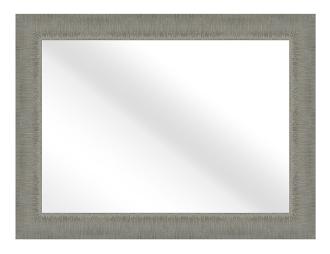

## Wide Flat Textured

**Product Number:** MIR-20105 **Product Name:** Wide Flat Textured **Overall Frame Size:** 30? W x 40? H **Product Description:** Captivating pattern stainless steel finish frame, designed with a blend of contemporary artistry and durable polystyrene material, elevating your photos and artwork to new levels of sophistication and style. **Features:** – Wide Flat Textured – High-quality mirror glass – Can be hung vertically or horizontally – Designed for wall mounting – Custom sizes are available