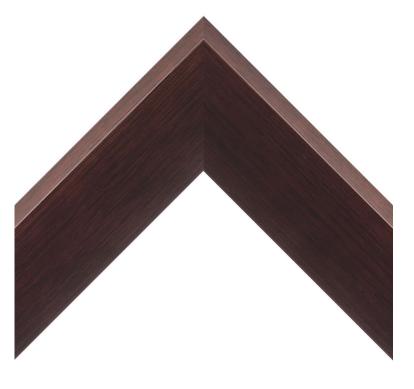

## Dark Cherry 2?

Aged Cherry 2" 80773

This Arqadia item was designed for high volume framing projects. It is sold in box quantities only and stocked in Los Angeles and Chicago.

Width 2" Style Contemporary, Essentials Height 13/16" Rabbet 1/2"