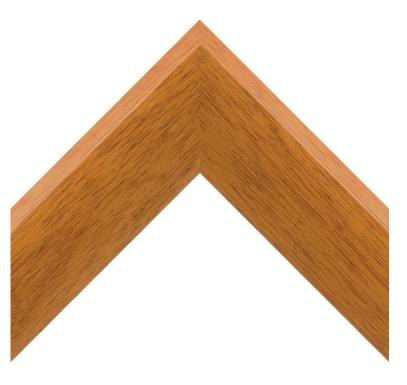

## 

www.foundationhospitality.com
954-567-2800 • 1-(800)-627-3223
5470 NW 10TH TERRACE, FORT LAUDERDALE, FLORIDA 33309

Aged Cherry 2?

Aged Cherry 2" 80775

This Arqadia item was designed for high volume framing projects. It is sold in box quantities only and stocked in Los Angeles and Chicago.

Width

2"

Style

Contemporary, Essentials

Height

13/16"

Rabbet

1/2"