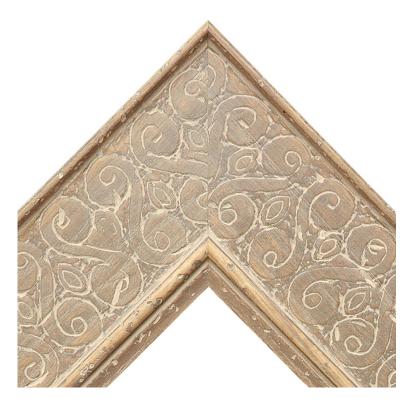

## **Bleached Elite 3?**

Bleached Elite

#602531

This Tuscany moulding was inspired by Old World carvings and handcrafted furniture found in the Italian region for which the collection was named.

Width 3" Style Global Height 1 1/8" Rabbet 5/8"